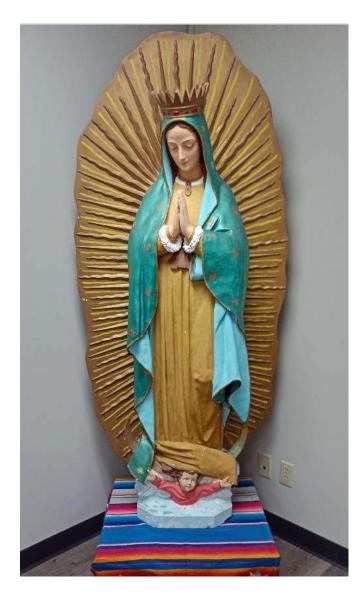

Virgen de Guadalupe Marble Statue 13" X 8" X 28" Base 16" X 16" X 17"

Celtic Cross 6" X 12" & Vintage 4<sup>th</sup> Degree Chapeau

- Celta & aso

Josephie OMLAN'S SANT

The Ten Commandments & The Beatitudes

Granite

9" X 6" X 15"

Virgen de Guadalupe Plaster Statue 36" X 18" X 74" Base 24" X 26" X 13"

"NIECH BEDZIE POCHWALONY JEZUS CHRYSTUS"