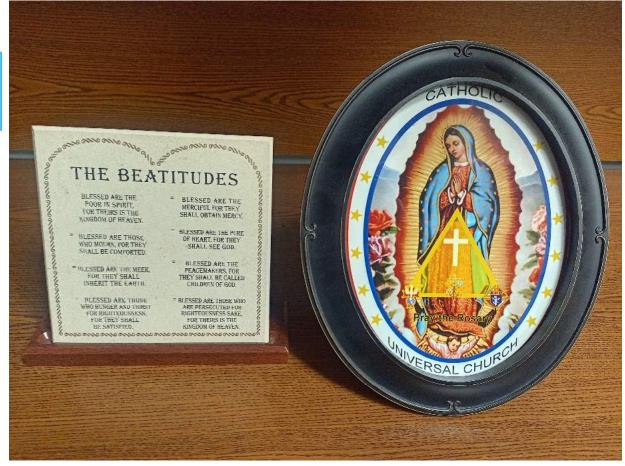

### LOT 4

Bishop's Crozier

Wood

1" X 62"

V Centenario Evangelization Cross & Carrying Case Wood

Cross 36" X 2" X 56" Case 7" X 6" X 56"

The Beatitudes, Limestone on Wood Base 7" X 7"

& Framed Virgen de Guadalupe 10" X 12"