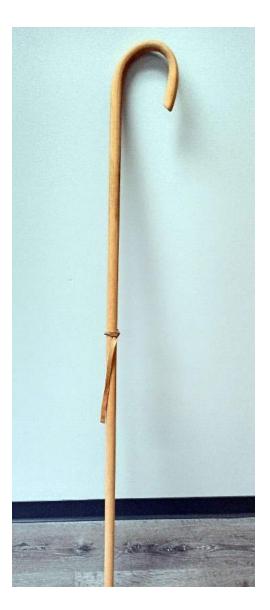

### LOT 4

Bishop's Crozier

Wood

1" X 62"

V Centenario Evangelization Cross & Carrying Case Wood

Cross 36" X 2" X 56" Case 7" X 6" X 56"

The Beatitudes, Limestone on Wood Base 7" X 7"

& Framed Virgen de Guadalupe 10" X 12"