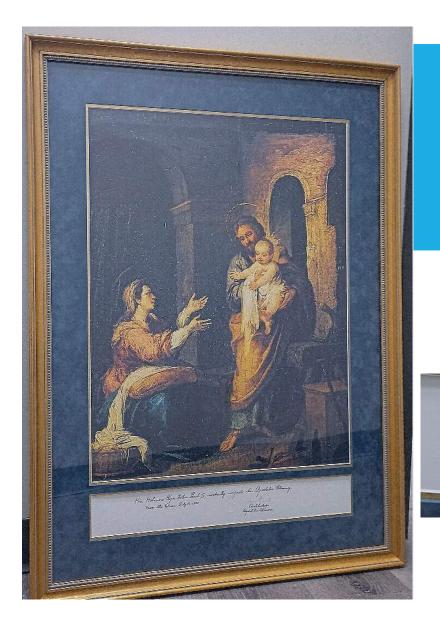

ention Bronze Coin 2011 2.75" Diameter

### LOT 4

Bishop's Crozier

Wood

1" X 62"





V Centenario Evangelization Cross & Carrying Case Wood

Cross 36" X 2" X 56" Case 7" X 6" X 56"









The Beatitudes, Limestone on Wood Base 7" X 7"

& Framed Virgen de Guadalupe 10" X 12"







Virgen de Guadalupe Marble Statue 13" X 8" X 28" Base 16" X 16" X 17"

Celtic Cross 6" X 12" & Vintage 4<sup>th</sup> Degree Chapeau



- Celta & aso



Josephie OMLAN'S SANT

The Ten Commandments & The Beatitudes

Granite

9" X 6" X 15"







Virgen de Guadalupe Plaster Statue 36" X 18" X 74" Base 24" X 26" X 13"





"NIECH BEDZIE POCHWALONY JEZUS CHRYSTUS"

# LOT 12

JP II Metal Coin on Stand

3" Diameter



#### Virgin with Child Icon 1988 22" X 32"







# Assumption of Mary Icon 1990 24" X 34"







#### Holy Family Icon 1993 28" X 39"

# LOT 15









25" X 45"

Mexican Martyrs Icon 2005 32" X 44"







Holy Family Icon 2015 28" X 36"