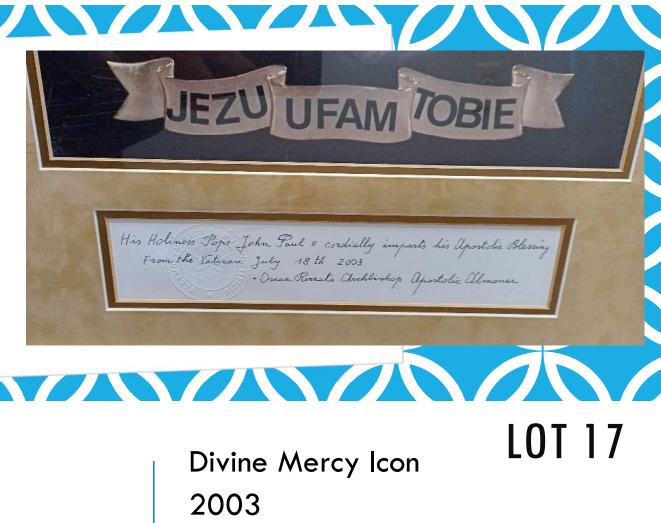

# LOT 15

25" X 45"

Mexican Martyrs Icon 2005 32" X 44"

Holy Family Icon 2015 28" X 36"