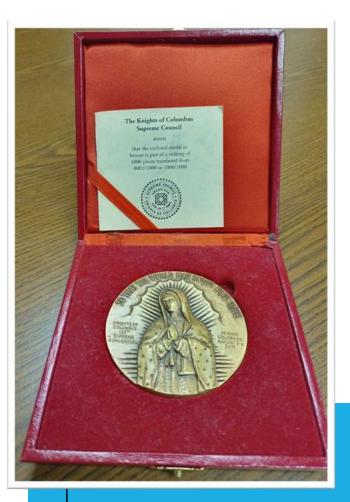

t a link to the zoom event.

# TSC ONLINE LIVE AUCTION

# FINE PRINT

- You must register at tkofc.org to be able to participate.
- All items must be paid before the auction ends.
- Purchaser is responsible to pick up item from the State Office within a week of the auction. TSC is not responsible for shipping or packing.
- All proceeds will be donated to State Council Charities, and it will count towards your charity goal.
- No returns.



Celtic Cross 6" X 12", Mary Statuette 6" X 5" X 12" & Knight's Armor





Supreme Convention Mementos from 2002, 2006, 2007, 2008, 2010, 2016, 2017













Supreme Council Desk Paperweights

- Fr. McGivney 2" X 2" X 3"
- Pope Paul VI Tiara
  2" X 2" X 3"
- St. Joseph's Oratory Canada 2" X 3" X 2"
- John F. Kennedy Memorial Chalice 2"\_X 2" X\_3"





# inter Character

.



Supreme Convention Bronze Coin 2011 2.75" Diameter

### LOT 4

Bishop's Crozier

Wood

1" X 62"





V Centenario Evangelization Cross & Carrying Case Wood

Cross 36" X 2" X 56" Case 7" X 6" X 56"









The Beatitudes, Limestone on Wood Base 7" X 7"

& Framed Virgen de Guadalupe 10" X 12"







Virgen de Guadalupe Marble Statue 13" X 8" X 28" Base 16" X 16" X 17"

Celtic Cross 6" X 12" & Vintage 4<sup>th</sup> Degree Chapeau



- Celta & aso



Josephie OMLAN'S SANT

The Ten Commandments & The Beatitudes

Granite

9" X 6" X 15"







Virgen de Guadalupe Plaster Statue 36" X 18" X 74" Base 24" X 26" X 13"





"NIECH BEDZIE POCHWALONY JEZUS CHRYSTUS"

# LOT 12

JP II Metal Coin on Stand

3" Diameter



#### Virgin with Child Icon 1988 22" X 32"







# Assump