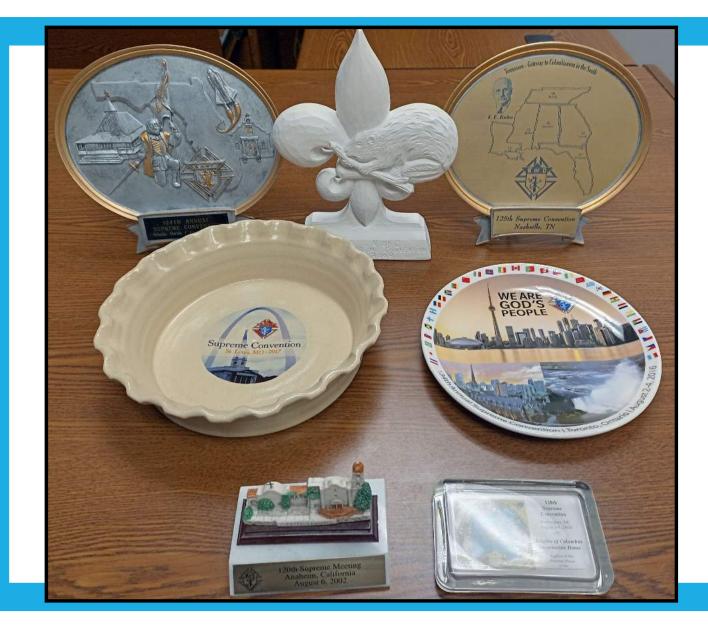

Celtic Cross 6" X 12", Mary Statuette 6" X 5" X 12" & Knight's Armor

Supreme Convention Mementos from 2002, 2006, 2007, 2008, 2010, 2016, 2017

Supreme Council Desk Paperweights

- Fr. McGivney 2" X 2" X 3"
- Pope Paul VI Tiara
  2" X 2" X 3"
- St. Joseph's Oratory Canada 2" X 3" X 2"
- John F. Kennedy Memorial Chalice 2"\_X 2" X\_3"