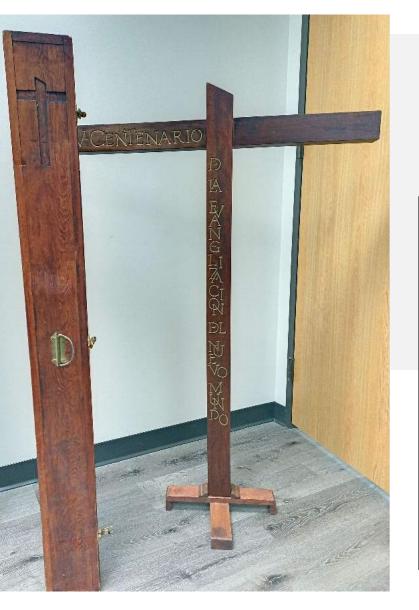

### LOT 4

Bishop's Crozier

Wood

1" X 62"

V Centenario Evangelization Cross & Carrying Case Wood

Cross 36" X 2" X 56" Case 7" X 6" X 56"

The Beatitudes, Limestone on Wood Base 7" X 7"

& Framed Virgen de Guadalupe 10" X 12"