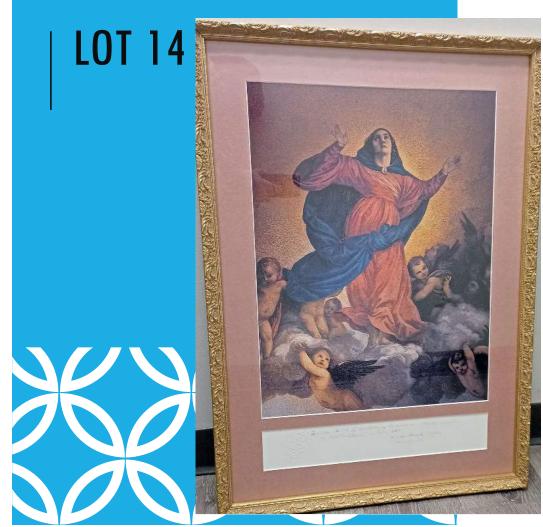

X\_3"





# inter Character

.



Supreme Convention Bronze Coin 2011 2.75" Diameter

### LOT 4

Bishop's Crozier

Wood

1" X 62"





V Centenario Evangelization Cross & Carrying Case Wood

Cross 36" X 2" X 56" Case 7" X 6" X 56"









The Beatitudes, Limestone on Wood Base 7" X 7"

& Framed Virgen de Guadalupe 10" X 12"







Virgen de Guadalupe Marble Statue 13" X 8" X 28" Base 16" X 16" X 17"

Celtic Cross 6" X 12" & Vintage 4<sup>th</sup> Degree Chapeau



- Celta & aso



Josephie OMLAN'S SANT

The Ten Commandments & The Beatitudes

Granite

9" X 6" X 15"







Virgen de Guadalupe Plaster Statue 36" X 18" X 74" Base 24" X 26" X 13"





"NIECH BEDZIE POCHWALONY JEZUS CHRYSTUS"

# LOT 12

JP II Metal Coin on Stand

3" Diameter



#### Virgin with Child Icon 1988 22" X 32"







# Assumption of Mary Icon 1990 24" X 34"







#### Holy Family Icon 1993 28" X 39"

# LOT 15









25" X 45"

Mexican Martyrs Icon 2005 32" X 44"







Holy Family Icon 2015 28" X 36"