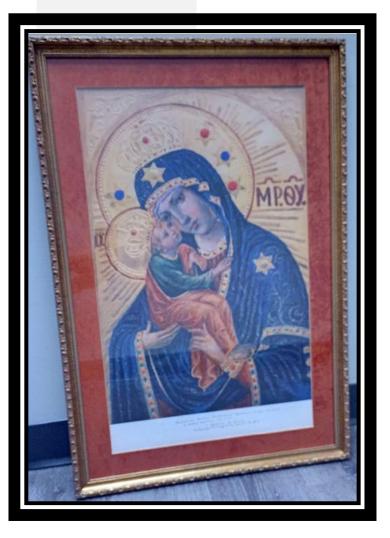

2" X\_3"





# inter Character

.



Supreme Convention Bronze Coin 2011 2.75" Diameter

### LOT 4

Bishop's Crozier

Wood

1" X 62"





V Centenario Evangelization Cross & Carrying Case Wood

Cross 36" X 2" X 56" Case 7" X 6" X 56"









The Beatitudes, Limestone on Wood Base 7" X 7"

& Framed Virgen de Guadalupe 10" X 12"







Virgen de Guadalupe Marble Statue 13" X 8" X 28" Base 16" X 16" X 17"

Celtic Cross 6" X 12" & Vintage 4<sup>th</sup> Degree Chapeau



- Celta & aso



Josephie OMLAN'S SANT

The Ten Commandments & The Beatitudes

Granite

9" X 6" X 15"







Virgen de Guadalupe Plaster Statue 36" X 18" X 74" Base 24" X 26" X 13"





"NIECH BEDZIE POCHWALONY JEZUS CHRYSTUS"

# LOT 12

JP II Metal Coin on Stand

3" Diameter



#### Virgin with Child Icon 1988 22" X 32"







# Assumption of Mary Icon 1990 24" X 34"







#### Holy Family Icon 1993 28" X 39"

# LOT 15









25" X 45"

Mexican Martyrs Icon 2005 32" X 44"







Holy Family Icon 2015 28" X 36"