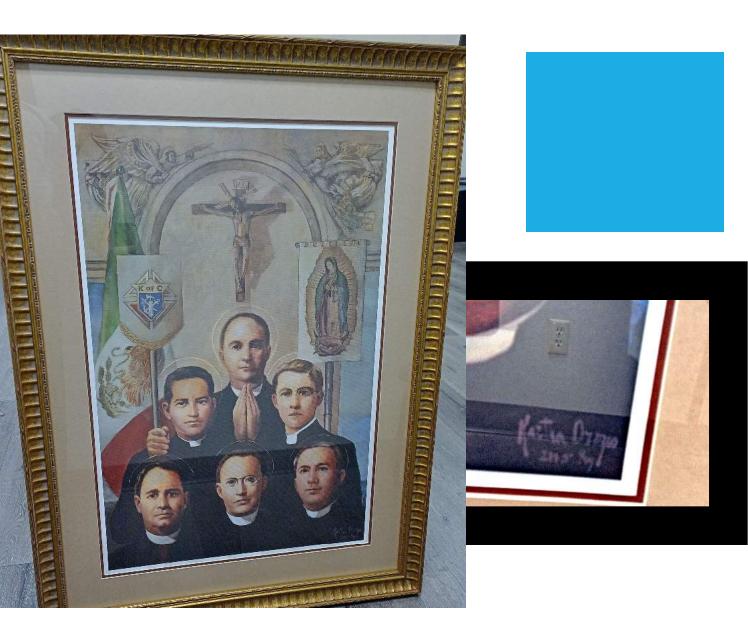

# LOT 15

25" X 45"

Mexican Martyrs Icon 2005 32" X 44"

Holy Family Icon 2015 28" X 36"