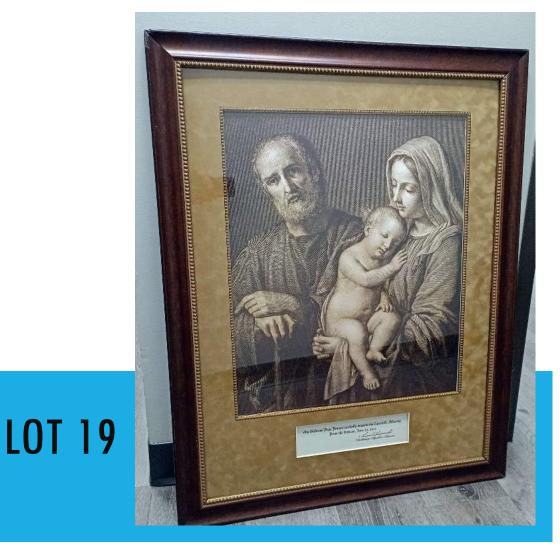

# LOT 15

25" X 45"

Mexican Martyrs Icon 2005 32" X 44"

Holy Family Icon 2015 28" X 36"