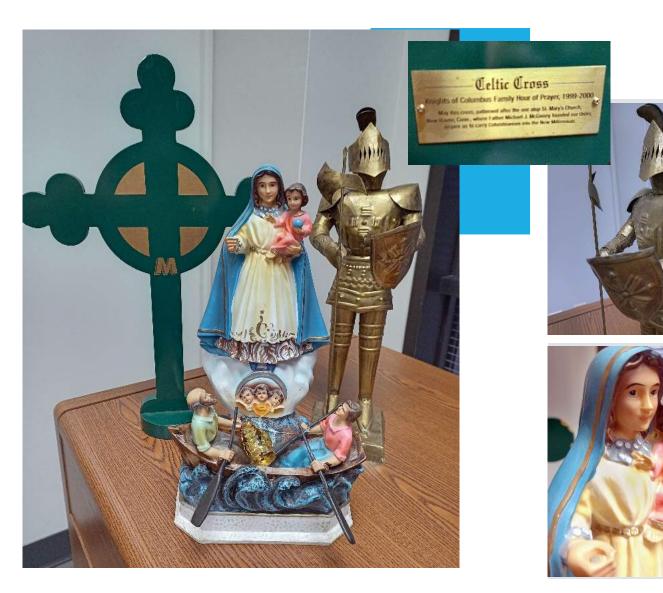

Celtic Cross 6" X 12", Mary Statuette 6" X 5" X 12" & Knight's Armor

Supreme Convention Mementos from 2002, 2006, 2007, 2008, 2010, 2016, 2017

Supreme Council Desk Paperweights

- Fr. McGivney 2" X 2" X 3"
- Pope Paul VI Tiara
  2" X 2" X 3"
- St. Joseph's Oratory Canada 2" X 3" X 2"
- John F. Kennedy Memorial Chalice 2"\_X 2" X\_3"