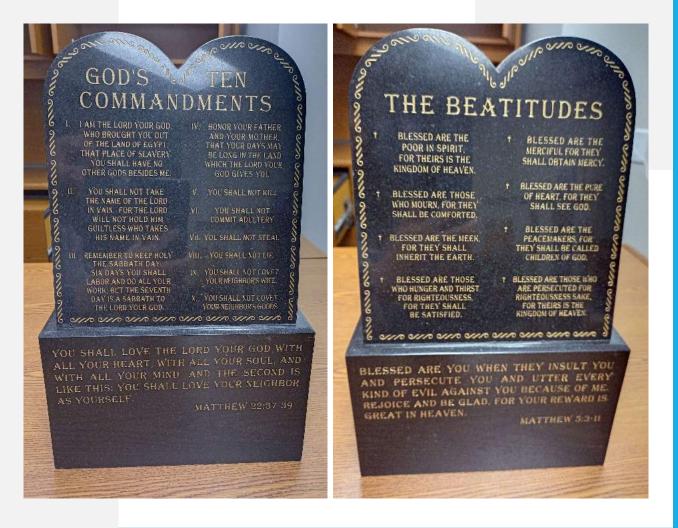

### LOT 4

Bishop's Crozier

Wood

1" X 62"

V Centenario Evangelization Cross & Carrying Case Wood

Cross 36" X 2" X 56" Case 7" X 6" X 56"

The Beatitudes, Limestone on Wood Base 7" X 7"

& Framed Virgen de Guadalupe 10" X 12"

Virgen de Guadalupe Marble Statue 13" X 8" X 28" Base 16" X 16" X 17"

Celtic Cross 6" X 12" & Vintage 4<sup>th</sup> Degree Chapeau

- Celta & aso

Josephie OMLAN'S SANT

The Ten Commandments & The Beatitudes