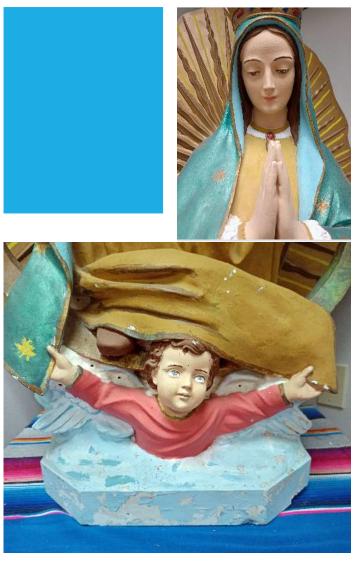

Virgen de Guadalupe Marble Statue 13" X 8" X 28" Base 16" X 16" X 17"

Celtic Cross 6" X 12" & Vintage 4<sup>th</sup> Degree Chapeau

- Celta & aso

Josephie OMLAN'S SANT

The Ten Commandments & The Beatitudes