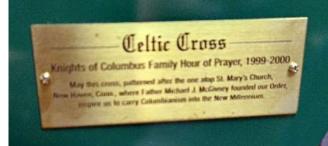

Celtic Cross 6" X 12", Mary Statuette 6" X 5" X 12" & Knight's Armor

Supreme Convention Mementos from 2002, 2006, 2007, 2008, 2010, 2016, 2017

Supreme Council Desk Paperweights

- Fr. McGivney 2" X 2" X 3"
- Pope Paul VI Tiara
  2" X 2" X 3"
- St. Joseph's Oratory Canada 2" X 3" X 2"
- John F. Kennedy Memorial Chalice 2"\_X 2" X\_3"

Virgen de Guadalupe Marble Statue 13" X 8" X 28" Base 16" X 16" X 17"

Celtic Cross 6" X 12" & Vintage 4<sup>th</sup> Degree Chapeau

- Celta & aso

Josephie OMLAN'S SANT

The Ten Commandments & The Beatitudes