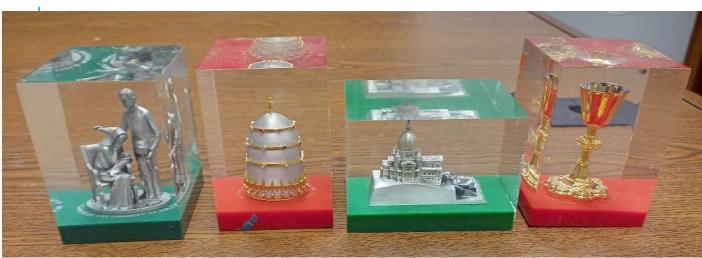

Celtic Cross 6" X 12", Mary Statuette 6" X 5" X 12" & Knight's Armor

Supreme Convention Mementos from 2002, 2006, 2007, 2008, 2010, 2016, 2017

Supreme Council Desk Paperweights

- Fr. McGivney 2" X 2" X 3"
- Pope Paul VI Tiara
  2" X 2" X 3"
- St. Joseph's Oratory Canada 2" X 3" X 2"
- John F. Kennedy Memorial Chalice 2"\_X 2" X\_3"