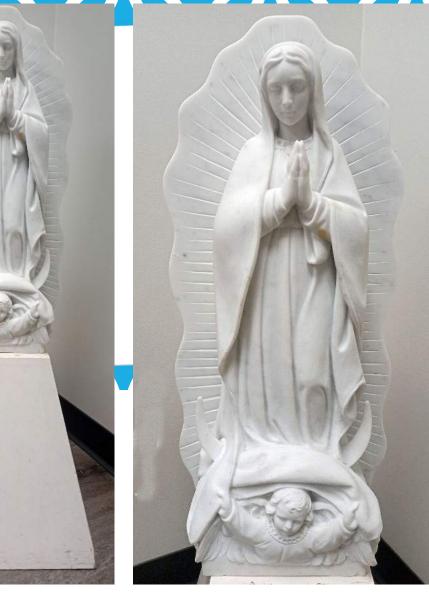

Virgen de Guadalupe Marble Statue 13" X 8" X 28" Base 16" X 16" X 17"

Celtic Cross 6" X 12" & Vintage 4<sup>th</sup> Degree Chapeau

- Celta & aso

Josephie OMLAN'S SANT

The Ten Commandments & The Beatitudes