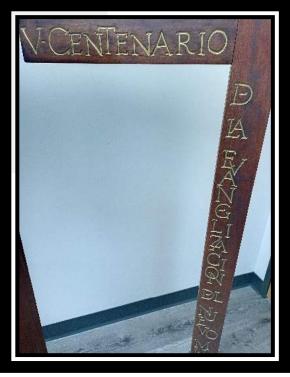

### LOT 4

Bishop's Crozier

Wood

1" X 62"

V Centenario Evangelization Cross & Carrying Case Wood

Cross 36" X 2" X 56" Case 7" X 6" X 56"

The Beatitudes, Limestone on Wood Base 7" X 7"

& Framed Virgen de Guadalupe 10" X 12"