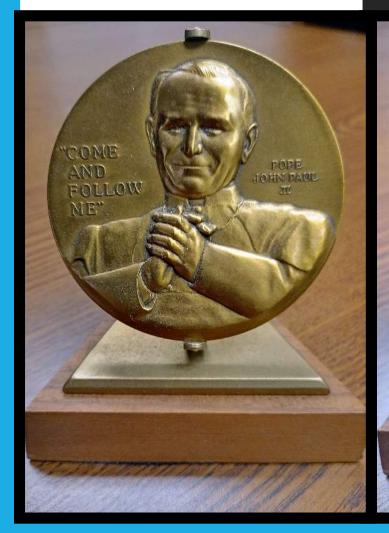

McGivney 2" X 2" X 3"
- Pope Paul VI Tiara
  2" X 2" X 3"
- St. Joseph's Oratory Canada 2" X 3" X 2"
- John F. Kennedy Memorial Chalice 2"\_X 2" X\_3"





# inter Character

.



Supreme Convention Bronze Coin 2011 2.75" Diameter

### LOT 4

Bishop's Crozier

Wood

1" X 62"





V Centenario Evangelization Cross & Carrying Case Wood

Cross 36" X 2" X 56" Case 7" X 6" X 56"









The Beatitudes, Limestone on Wood Base 7" X 7"

& Framed Virgen de Guadalupe 10" X 12"







Virgen de Guadalupe Marble Statue 13" X 8" X 28" Base 16" X 16" X 17"

Celtic Cross 6" X 12" & Vintage 4<sup>th</sup> Degree Chapeau



- Celta & aso



Josephie OMLAN'S SANT

The Ten Commandments & The Beatitudes

Granite

9" X 6" X 15"







Virgen de Guadalupe Plaster Statue 36" X 18" X 74" Base 24" X 26" X 13"





"NIECH BEDZIE POCHWALONY JEZUS CHRYSTUS"

# LOT 12

JP II Metal Coin on Stand

3" Diameter



#### Virgin with Child Icon 1988 22" X 32"







# Assumption of Mary Icon 1990 24" X 34"







#### Holy Family Icon 1993 28" X 39"

# LOT 15









25" X 45"

Mexican Martyrs Icon 2005 32" X 44"







Holy Family Icon 2015 28" X 36"